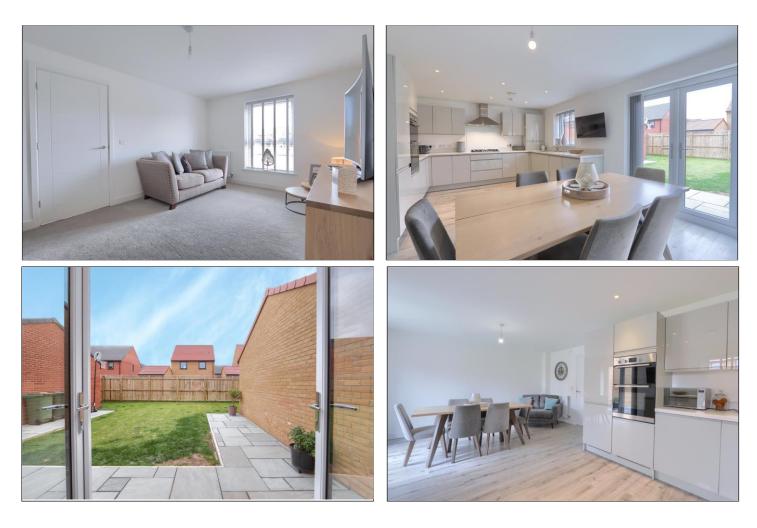

#### **GROUND FLOOR**

ENTRANCE HALL - 1.57m x 4.14m (5'2" x 13'7")

WC - 0.86m x 2.03m (2'10" x 6'8")

LIVING ROOM - 3.35m x 4.78m (11' x 15'8")

KITCHEN/DINER - 6m x 4.34m (19'8" x 14'3")

FIRST FLOOR

LANDING

MASTER BEDROOM - 3.48m x 3.9m (11'5" x 12'10")

BEDROOM FOUR - 2.4m x 2.82m (7'10" x 9'3")

BATHROOM - 1.93m x 2.13m (6'4" x 7')

EXTERNALLY

GARAGE - 3.23m x 5.97m (10'7" x 19'7")

FRONT & REAR GARDENS