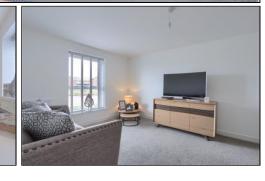

#### **GROUND FLOOR**

ENTRANCE HALL - 1.57m x 4.14m (5'2" x 13'7")

WC - 0.86m x 2.03m (2'10" x 6'8")

LIVING ROOM - 3.35m x 4.78m (11' x 15'8")

KITCHEN/DINER - 6m x 4.34m (19'8" x 14'3")

FIRST FLOOR

LANDING

MASTER BEDROOM - 3.48m x 3.9m (11'5" x 12'10")