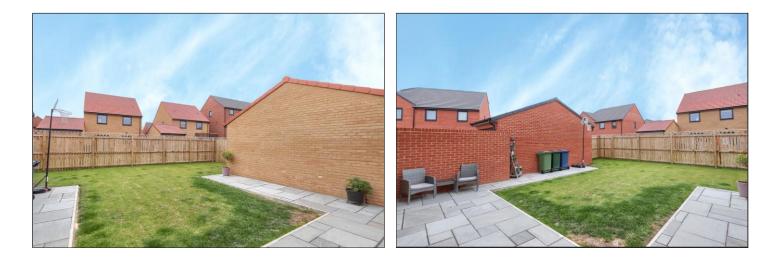

BEDROOM FOUR - 2.4m x 2.82m (7'10" x 9'3")

BATHROOM - 1.93m x 2.13m (6'4" x 7')

EXTERNALLY

GARAGE - 3.23m x 5.97m (10'7" x 19'7")

FRONT & REAR GARDENS