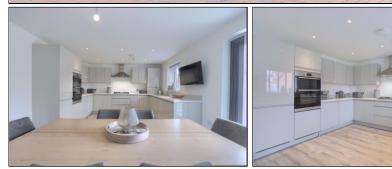

#### **GROUND FLOOR**

ENTRANCE HALL - 1.57m x 4.14m (5'2" x 13'7")

WC - 0.86m x 2.03m (2'10" x 6'8")

LIVING ROOM - 3.35m x 4.78m (11' x 15'8")

KITCHEN/DINER - 6m x 4.34m (19'8" x 14'3")

FIRST FLOOR

LANDING

MASTER BEDROOM - 3.48m x 3.9m (11'5" x 12'10")