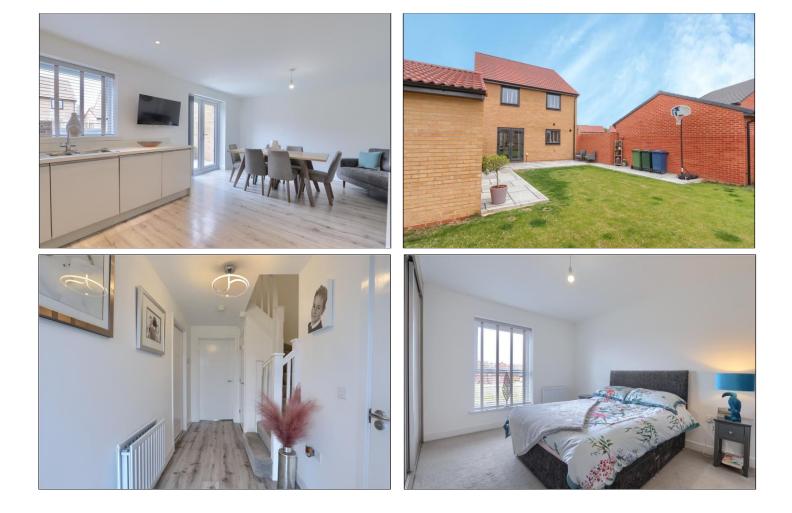

#### **GROUND FLOOR**

ENTRANCE HALL - 1.57m x 4.14m (5'2" x 13'7")

WC - 0.86m x 2.03m (2'10" x 6'8")

LIVING ROOM - 3.35m x 4.78m (11' x 15'8")

KITCHEN/DINER - 6m x 4.34m (19'8" x 14'3")

FIRST FLOOR

LANDING

MASTER BEDROOM - 3.48m x 3.9m (11'5" x 12'10")

**TO VIEW**: Tel: 01642 285041 30-32 Station Road, Redcar, TS10 1AG

www.michaelpoole.co.uk

EN SUITE - 2.06m x 1.4m (6'9" x 4'7")

BEDROOM TWO - 2.82m x 3.18m (9'3" x 10'5")

BEDROOM THREE - 3.35m x 2.2m (11' x 7'3")

BEDROOM FOUR - 2.4m x 2.82m (7'10" x 9'3")

BATHROOM - 1.93m x 2.13m (6'4" x 7')

EXTERNALLY

GARAGE - 3.23m x 5.97m (10'7" x 19'7")

FRONT & REAR GARDENS